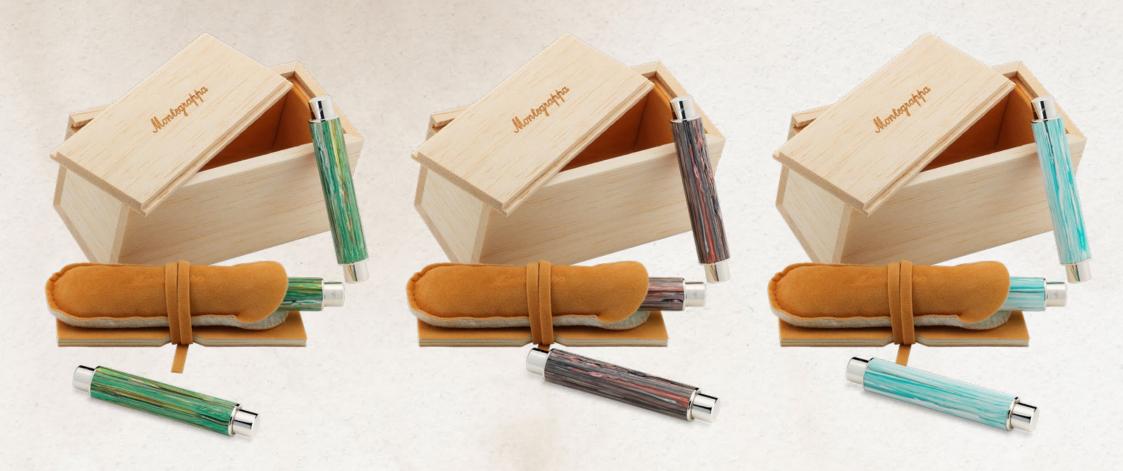

#### IV.

The natural charms of Gnomo Moods extends to its unboxing. A miniature wooden case houses both writing instrument and a made-to-measure, mock-shearling pouch.