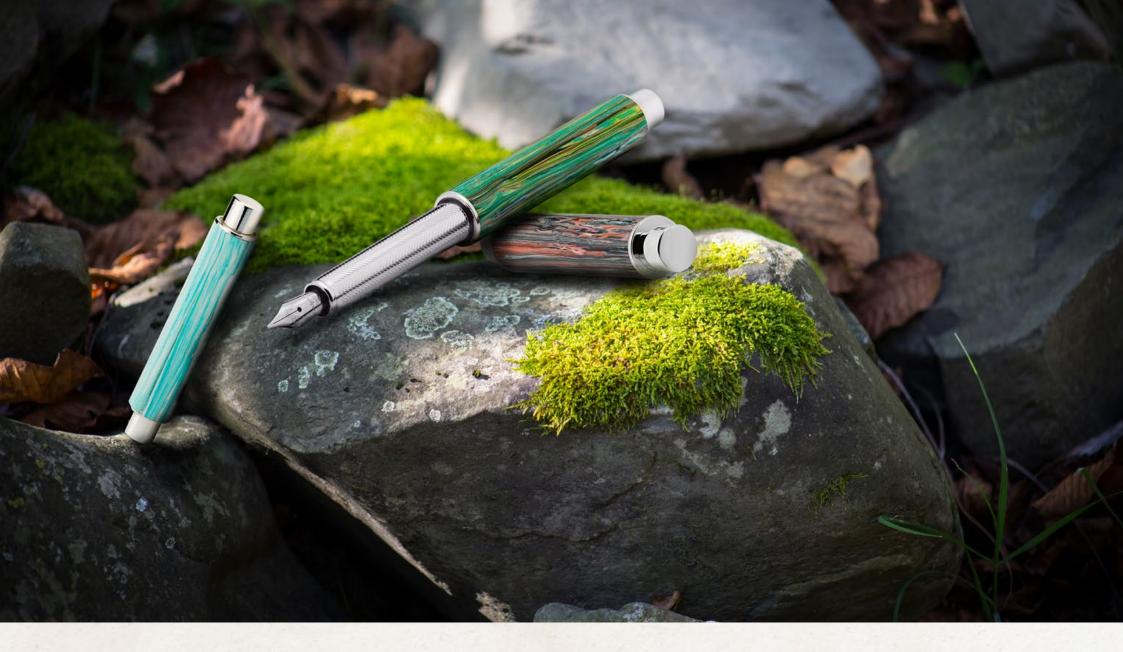

# GNOMO Moods

Mobile modern lifestyles pose many challenges, but should never demand compromise. Gnomo Moods is made to go anywhere. Practical and purse-friendly, its ingenious lipstick format offers all the emotion of full-scale luxury writing – at a fraction of the size.

- With a capped length of only 80 mm, Gnomo Moods expands to offer luxurious writing experience. Delicate herringbone detailing on sterling silver characterises a writing instrument designed to shine, clad in fashionable textures of Montegrappite artisanal resin.
- Three colours of Menta (mint green), Ghiacciaio (ice blue) and Monterosa (mauve) make their debut in the Montegrappa line-up. Made to a special in-house formula, Montegrappite features unique organic textures that ensure no two models are exactly alike.
- The Gnomo silhouette reinvents a design from Montegrappa's mid-century archives. After a sold-out celluloid edition, this latest series confirms its standing as a contemporary luxury accessory. Its charms are limited to a lucky few, with only 100 pieces made in each colour and mode.