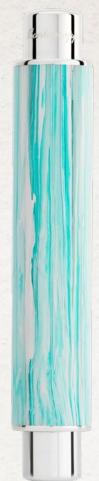

A

Length (Closed) 80 mm 80 mm

Diameter 13,5 mm 13,5 mm

Weigth 24,7 g 28 g circa

MENTA MONTEROSA GHIACCIAIO

ISGNM\_AG

ISGNM\_AS

ISGNM\_AB

- With a capped length of only 80 mm, Gnomo Moods expands to offer luxurious writing experience. Delicate herringbone detailing on sterling silver characterises a writing instrument designed to shine, clad in fashionable textures of Montegrappite artisanal resin.
- Three colours of Menta (mint green), Ghiacciaio (ice blue) and Monterosa (mauve) make their debut in the Montegrappa line-up. Made to a special in-house formula, Montegrappite features unique organic textures that ensure no two models are exactly alike.
- The Gnomo silhouette reinvents a design from Montegrappa's mid-century archives. After a sold-out celluloid edition, this latest series confirms its standing as a contemporary luxury accessory. Its charms are limited to a lucky few, with only 100 pieces made in each colour and mode.