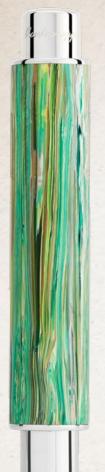

- With a capped length of only 80 mm, Gnomo Moods expands to offer luxurious writing experience. Delicate herringbone detailing on sterling silver characterises a writing instrument designed to shine, clad in fashionable textures of Montegrappite artisanal resin.
- Three colours of Menta (mint green), Ghiacciaio (ice blue) and Monterosa (mauve) make their debut in the Montegrappa line-up. Made to a special in-house formula, Montegrappite features unique organic textures that ensure no two models are exactly alike.
- The Gnomo silhouette reinvents a design from Montegrappa's mid-century archives. After a sold-out celluloid edition, this latest series confirms its standing as a contemporary luxury accessory. Its charms are limited to a lucky few, with only 100 pieces made in each colour and mode.