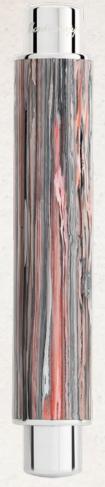

- With a capped length of only 80 mm, Gnomo Moods expands to offer luxurious writing experience. Delicate herringbone detailing on sterling silver characterises a writing instrument designed to shine, clad in fashionable textures of Montegrappite artisanal resin.
- Three colours of Menta (mint green), Ghiacciaio (ice blue) and Monterosa (mauve) make their debut in the Montegrappa line-up. Made to a special in-house formula, Montegrappite features unique organic textures that ensure no two models are exactly alike.
- The Gnomo silhouette reinvents a design from Montegrappa's mid-century archives. After a sold-out celluloid edition, this latest series confirms its standing as a contemporary luxury accessory. Its charms are limited to a lucky few, with only 100 pieces made in each colour and mode.