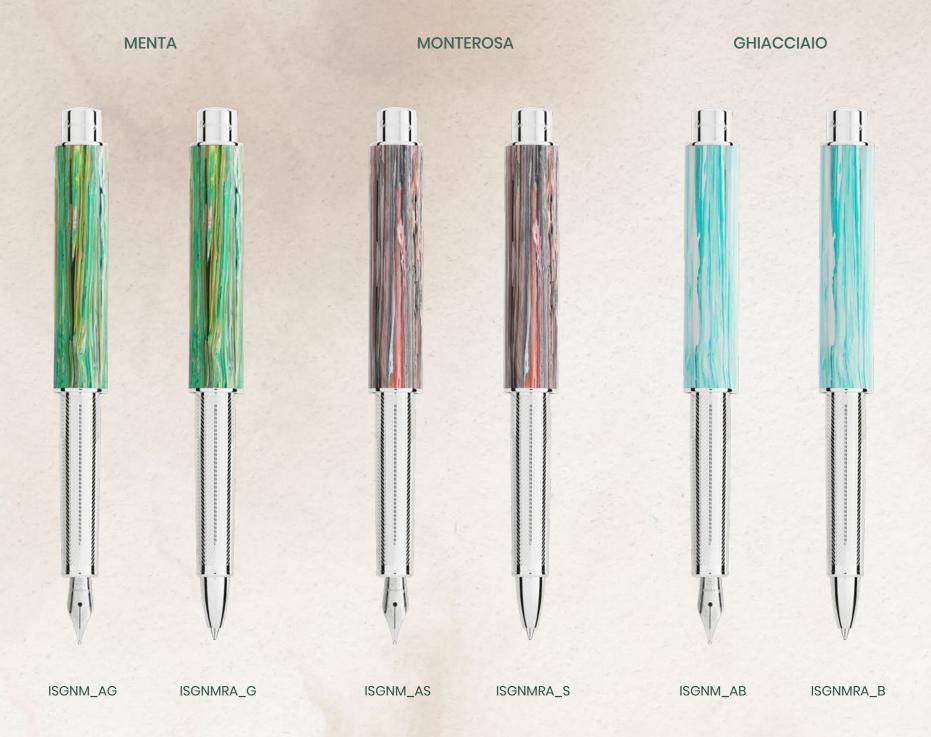

A

Length (Closed) 80 mm 80 mm

Diameter 13,5 mm 13,5 mm

Weigth 24,7 g 28 g circa

MENTA MONTEROSA GHIACCIAIO

ISGNM\_AG

ISGNM\_AS

ISGNM\_AB

- With a capped length of only 80 mm, Gnomo Moods expands to offer luxurious writing experience. Delicate herringbone detailing on sterling silver characterises a writing instrument designed to shine, clad in fashionable textures of Montegrappite artisanal resin.
- Three colours of Menta (mint green), Ghiacciaio (ice blue) and Monterosa (mauve) make their debut in the Montegrappa line-up. Made to a special in-house formula, Montegrappite features unique organic textures that ensure no two models are exactly alike.
- The Gnomo silhouette reinvents a design from Montegrappa's mid-century archives. After a sold-out celluloid edition, this latest series confirms its standing as a contemporary luxury accessory. Its charms are limited to a lucky few, with only 100 pieces made in each colour and mode.