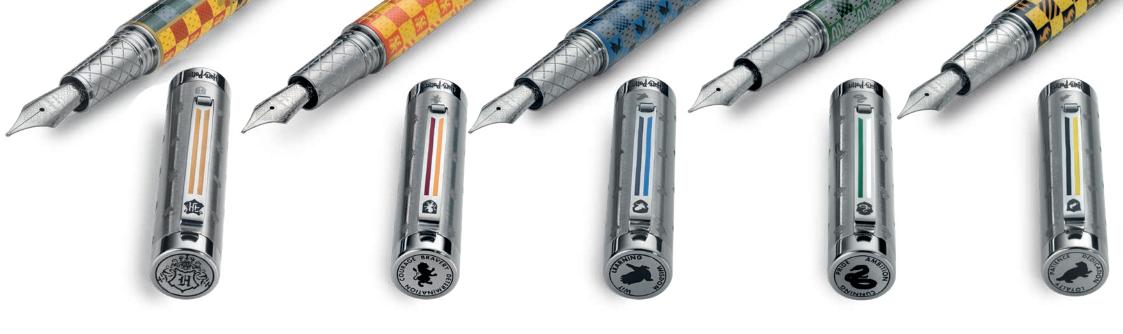

WIDTH: 195 mm

HEIGHT: 50 mm

DEPTH: 110 mm

Elaborate engraving, enamelling and detailing evoke the Hogwarts houses on every surface. House mascots figure prominently on each model: Raven (Ravenclaw), Badger (Hufflepuff), Serpent (Slytherin) and Lion (Gryffindor).

House mottos are inscribed on the finial disc of each house pen in low-relief: Wisdom, Wit, Learning (Ravenclaw); Patience, Dedication, Loyalty (Hufflepuff); Pride, Ambition, Cunning (Slytherin), and Courage, Bravery, Determination (Gryffindor).

A special Hogwarts model (ISHPRB\_HG) unites the artistry of each of the individual houses and places them under the banner of the school's coat-of-arms.

BUS MARATZ

Winth an The

Montegrappa's Harry Potter collection is made under licence to Warner Bros. Entertainment and uses official art from the blockbuster movie franchise.