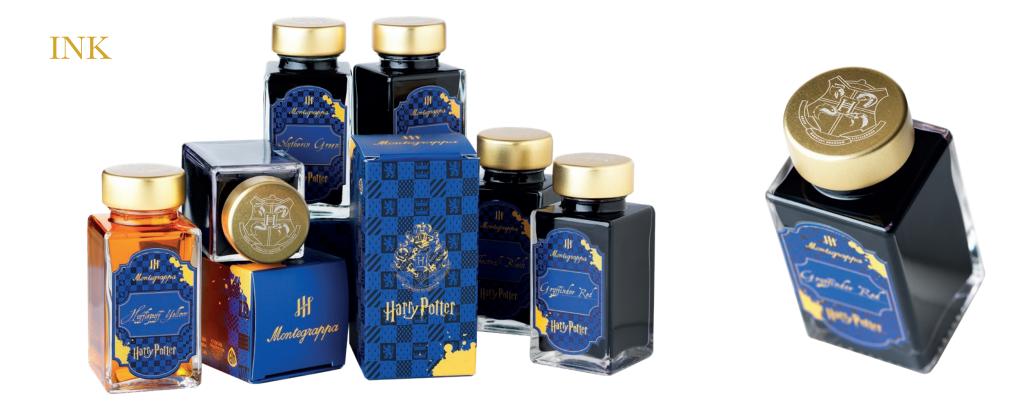

#### HARRY POTTER INK

Bring colour and variety to your most important writing assignments. Made to meet the highest academic standards, Montegrappa's Harry Potter Inks fuel the imagination.

A magical range of fountain pen inks offers a selection of colours sampled from J.K. Rowling's Wizarding World and the Hogwarts School of Witchcraft and Wizardry.

House colours of Slytherin, Hufflepuff, Ravenclaw and Gryffindor are complemented by Knight Bus (purple) and Thestral (black): special tints well known to Harry Potter readers.

Hand-selected, non-waterproof inks provide free-flowing performance without risk of unwanted stains. Harry Potter Inks offer medium lightfastness, without feathering and with reduced bleed.

The Hogwarts school crest is engraved into the cap of a set of handsome, 50ml bottles made to distinguish any desk. All colours are veganfriendly and can be blended for artistic effect.