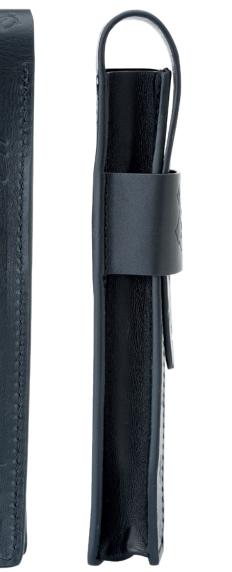

#### HARRY POTTER PEN POUCH

Florentine master craftsmanship and the Hogwarts crest are found in an exclusive accessory made in the best traditions of vintage school supplies.

A scholarly companion to the Harry Potter: House Colours collection lends presence and protection to magical pens.

Full-grain Italian cowhide is vegetable-tanned in the heart of Tuscany before being delivered to our boutique Florentine workshop for finishing.

Burnished colours of Cauldron Black and Brown Owl are hand-embossed with the mascots of Slytherin, Hufflepuff, Ravenclaw and Gryffindor, beneath the official Hogwarts crest.

Designed to stow writing instruments of up to 140 mm in length and 16.5 mm in girth.