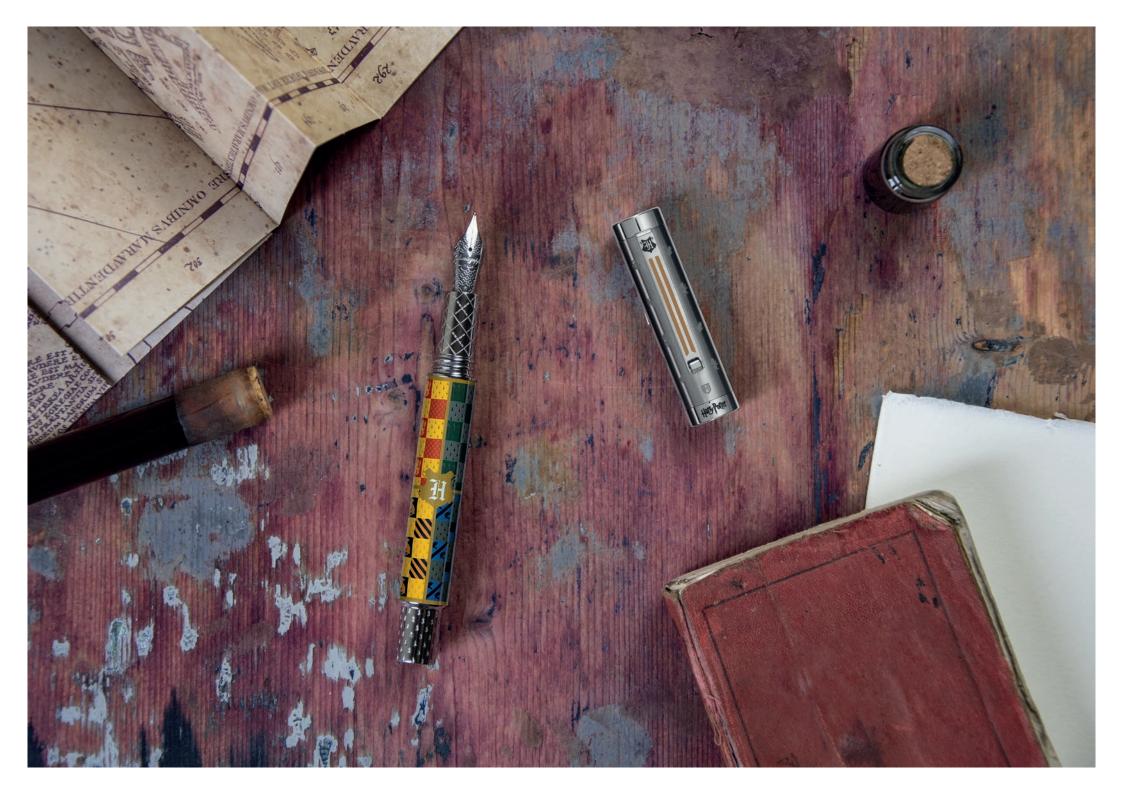

For more than two decades Harry, Ron and Hermione have brought delight to readers and viewers of all ages. Montegrappa's designers have gone to extraordinary lengths to celebrate their famous home: the Hogwarts School of Witchcraft and Wizardry.

Each design in the collection possesses the quality and detail to make any Harry Potter fan proud. The colours and heraldry of Hogwarts' four student houses – Ravenclaw, Hufflepuff, Slytherin and Gryffindor – are faithfully recreated individually, and on a special omnibus design.

Collector-level quality is assured by the use of high-grade materials and Italian handcraft. Casings are made from stainless steel and brass. Deluxe finishing and a robust, spring-loaded pocket-clip promise magical writing performance for many years.