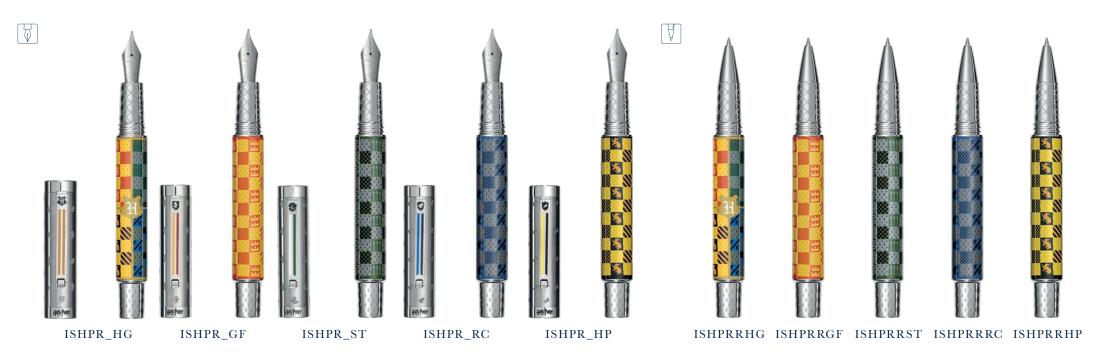

U

ISHPR\_HG

ISHPR\_GF

ISHPR\_ST

ISHPR\_HP

## TECHNICAL SPECIFICATIONS:

| MEASUREMENTS:   |         | Image: Second se | $\square$ |
|-----------------|---------|------------------------------------------------------------------------------------------------------------------------------------------------------------------------------------------------------------------------------------------------------------------------------------------------------------------------------------------------------------------------------------------------------------------------------------------------------------------------------------------------------------------------------------------------------------------------------------------------------------------------------------------------------------------------------------------------------------------------------------------------------------------------------------------------------------------------------------------------------------------------------------------------------------------------------------------------------------------------------------------------------------------------------------------------------------------------------------------------------------------------------------------------------------------------------------------------------------------------------------------------------------------------------------------------------------------------------------------------------------------------------------------------------------------------------------------------------------------------------------------------------------------------------------------------------------------------------------------------------------------------------------------------------------------------------------------------------------------------------------------------------------------------------------------------------------------------------------------------------------------------------------------------------------------------------------------------------------------------------------------------------------------------------------------------------------------------------------------------------------------|-----------|
| LENGTH (Closed) | 141 mm  | 141 mm                                                                                                                                                                                                                                                                                                                                                                                                                                                                                                                                                                                                                                                                                                                                                                                                                                                                                                                                                                                                                                                                                                                                                                                                                                                                                                                                                                                                                                                                                                                                                                                                                                                                                                                                                                                                                                                                                                                                                                                                                                                                                                           | 142 mm    |
| DIAMETER        | 14.8 mm | 14.8 mm                                                                                                                                                                                                                                                                                                                                                                                                                                                                                                                                                                                                                                                                                                                                                                                                                                                                                                                                                                                                                                                                                                                                                                                                                                                                                                                                                                                                                                                                                                                                                                                                                                                                                                                                                                                                                                                                                                                                                                                                                                                                                                          | 14.8 mm   |
| WEIGHT          | 60 g    | 65 g                                                                                                                                                                                                                                                                                                                                                                                                                                                                                                                                                                                                                                                                                                                                                                                                                                                                                                                                                                                                                                                                                                                                                                                                                                                                                                                                                                                                                                                                                                                                                                                                                                                                                                                                                                                                                                                                                                                                                                                                                                                                                                             | 54.5 g    |