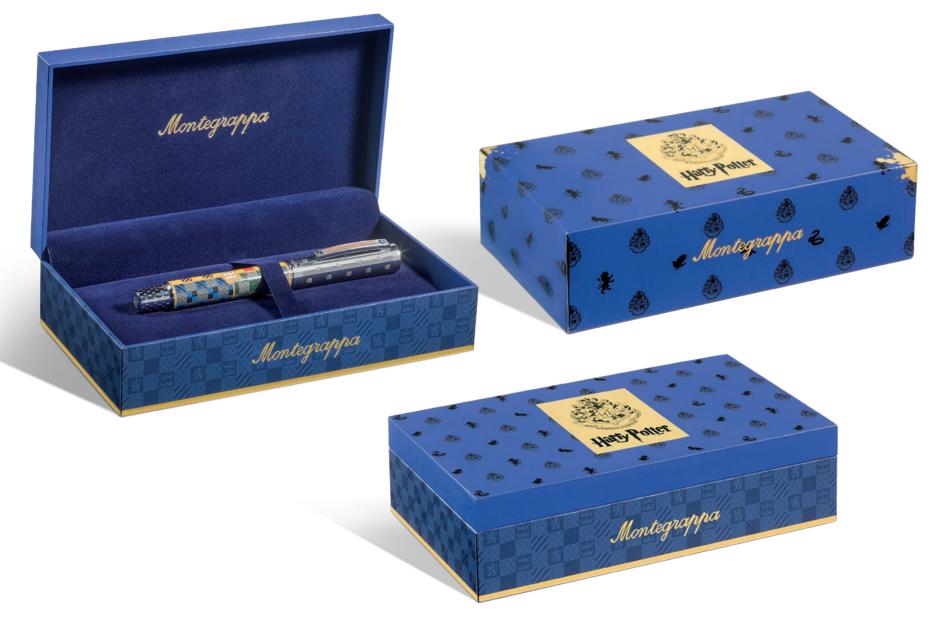

Each pen is supplied in premium, foil-embossed presentation box. The coats-of-arms of all four houses are represented throughout the packaging design to deliver a suspenseful unboxing experience.

WEIGHT: 460 g

WIDTH: 195 mm

HEIGHT: 50 mm

DEPTH: 110 mm

Elaborate engraving, enamelling and detailing evoke the Hogwarts houses on every surface. House mascots figure prominently on each model: Raven (Ravenclaw), Badger (Hufflepuff), Serpent (Slytherin) and Lion (Gryffindor).