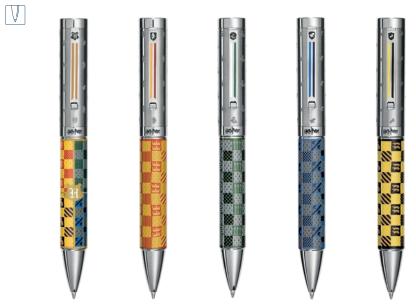

# Harly Potter

From the makers of the world's most magical writing instruments comes a collection dedicated to the Hogwarts School of Witchcraft and Wizardry.

The illustrious school and its famous houses are part of literary and cinematic legend. Montegrappa's first official Harry Potter release is a collection of pens made for aficionados of Ravenclaw, Hufflepuff, Slytherin and Gryffindor.

Each design in the collection possesses the quality and detail to make any Harry Potter fan proud. The colours and heraldry of Hogwarts' four student houses – Ravenclaw, Hufflepuff, Slytherin and Gryffindor – are faithfully recreated individually, and on a special omnibus design.

Collector-level quality is assured by the use of high-grade materials and Italian handcraft. Casings are made from stainless steel and brass. Deluxe finishing and a robust, spring-loaded pocket-clip promise magical writing performance for many years.