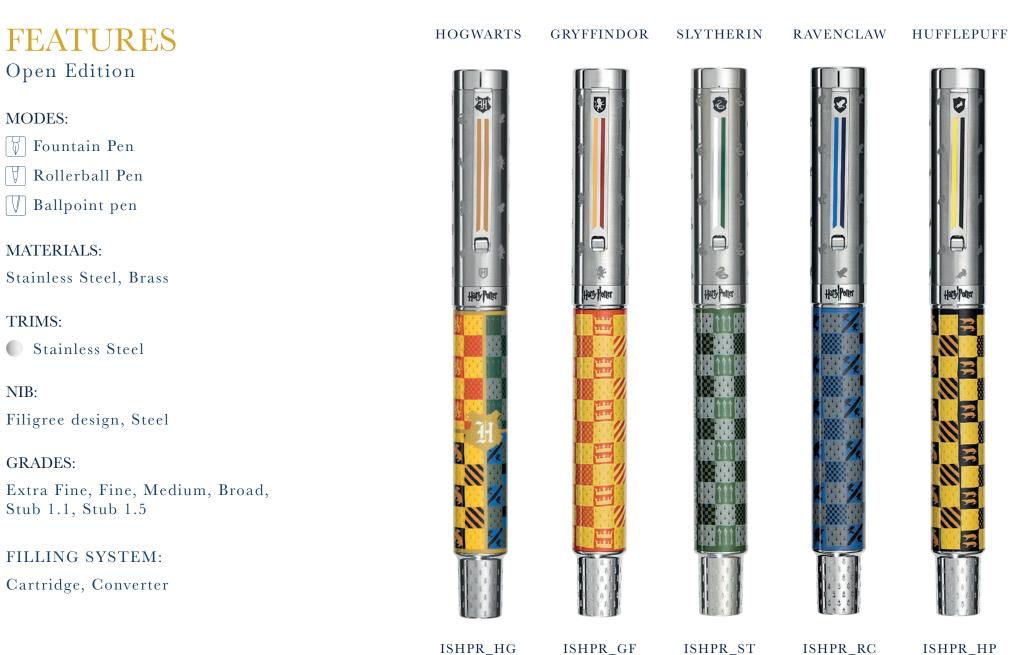

## TECHNICAL SPECIFICATIONS:

| MEASUREMENTS:   |         | Image: Second se | $\square$ |
|-----------------|---------|------------------------------------------------------------------------------------------------------------------------------------------------------------------------------------------------------------------------------------------------------------------------------------------------------------------------------------------------------------------------------------------------------------------------------------------------------------------------------------------------------------------------------------------------------------------------------------------------------------------------------------------------------------------------------------------------------------------------------------------------------------------------------------------------------------------------------------------------------------------------------------------------------------------------------------------------------------------------------------------------------------------------------------------------------------------------------------------------------------------------------------------------------------------------------------------------------------------------------------------------------------------------------------------------------------------------------------------------------------------------------------------------------------------------------------------------------------------------------------------------------------------------------------------------------------------------------------------------------------------------------------------------------------------------------------------------------------------------------------------------------------------------------------------------------------------------------------------------------------------------------------------------------------------------------------------------------------------------------------------------------------------------------------------------------------------------------------------------------------------|-----------|
| LENGTH (Closed) | 141 mm  | 141 mm                                                                                                                                                                                                                                                                                                                                                                                                                                                                                                                                                                                                                                                                                                                                                                                                                                                                                                                                                                                                                                                                                                                                                                                                                                                                                                                                                                                                                                                                                                                                                                                                                                                                                                                                                                                                                                                                                                                                                                                                                                                                                                           | 142 mm    |
| DIAMETER        | 14.8 mm | 14.8 mm                                                                                                                                                                                                                                                                                                                                                                                                                                                                                                                                                                                                                                                                                                                                                                                                                                                                                                                                                                                                                                                                                                                                                                                                                                                                                                                                                                                                                                                                                                                                                                                                                                                                                                                                                                                                                                                                                                                                                                                                                                                                                                          | 14.8 mm   |
| WEIGHT          | 60 g    | 65 g                                                                                                                                                                                                                                                                                                                                                                                                                                                                                                                                                                                                                                                                                                                                                                                                                                                                                                                                                                                                                                                                                                                                                                                                                                                                                                                                                                                                                                                                                                                                                                                                                                                                                                                                                                                                                                                                                                                                                                                                                                                                                                             | 54.5 g    |

#### ISHPRBHG ISHPRBGF ISHPRBST ISHPRBRC ISHPRBHP

The 21st century's biggest literary and cinematic sensation now has an official pen collection. Developed in collaboration with Warner Bros. Entertainment, Montegrappa unveils a collection of writing instruments capturing the magic of Harry Potter.

Each design in the collection possesses the quality and detail to make any Harry Potter fan proud. The colours and heraldry of Hogwarts' four student houses – Ravenclaw, Hufflepuff, Slytherin and Gryffindor – are faithfully recreated individually, and on a special omnibus design.