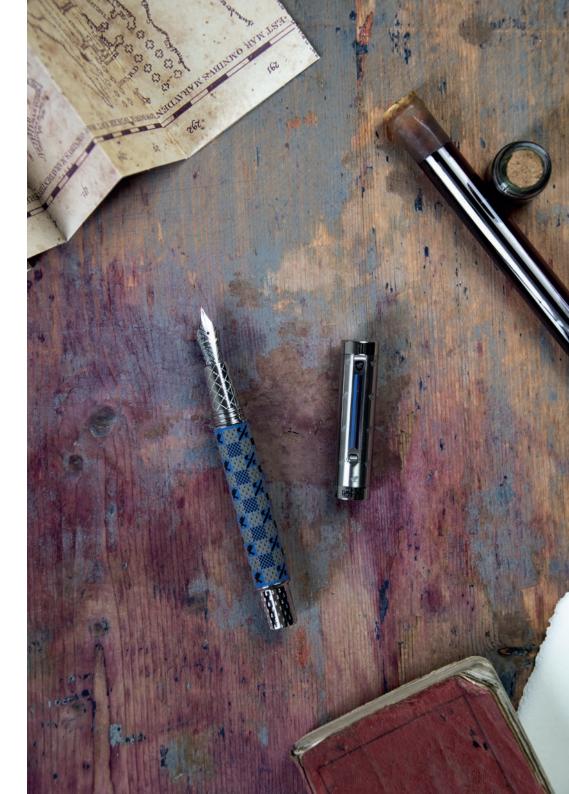

WIDTH: 195 mm

HEIGHT: 50 mm

DEPTH: 110 mm

Elaborate engraving, enamelling and detailing evoke the Hogwarts houses on every surface. House mascots figure prominently on each model: Raven (Ravenclaw), Badger (Hufflepuff), Serpent (Slytherin) and Lion (Gryffindor).

House mottos are inscribed on the finial disc of each house pen in low-relief: Wisdom, Wit, Learning (Ravenclaw); Patience, Dedication, Loyalty (Hufflepuff); Pride, Ambition, Cunning (Slytherin), and Courage, Bravery, Determination (Gryffindor).