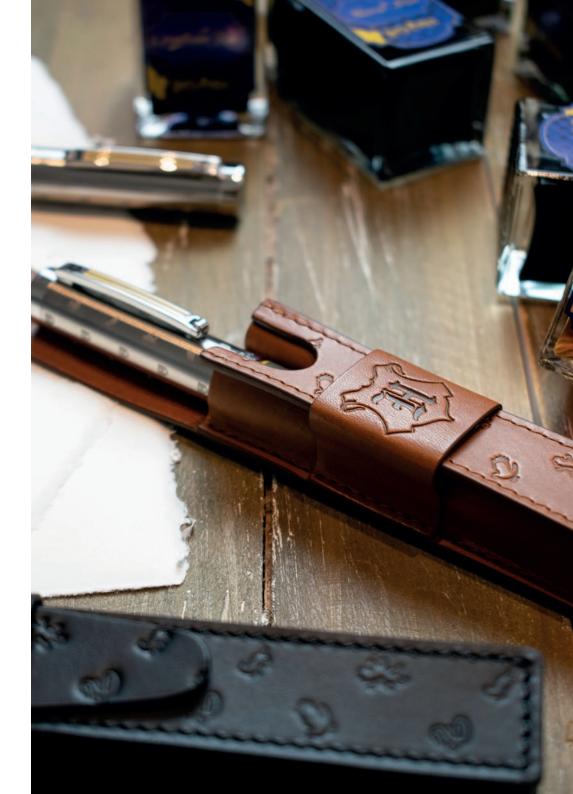

#### HARRY POTTER PEN POUCH

Florentine master craftsmanship and the Hogwarts crest are found in an exclusive accessory made in the best traditions of vintage school supplies.

A scholarly companion to the Harry Potter: House Colours collection lends presence and protection to magical pens.

Full-grain Italian cowhide is vegetable-tanned in the heart of Tuscany before being delivered to our boutique Florentine workshop for finishing.

Burnished colours of Cauldron Black and Brown Owl are hand-embossed with the mascots of Slytherin, Hufflepuff, Ravenclaw and Gryffindor, beneath the official Hogwarts crest.

Designed to stow writing instruments of up to 140 mm in length and 16.5 mm in girth.