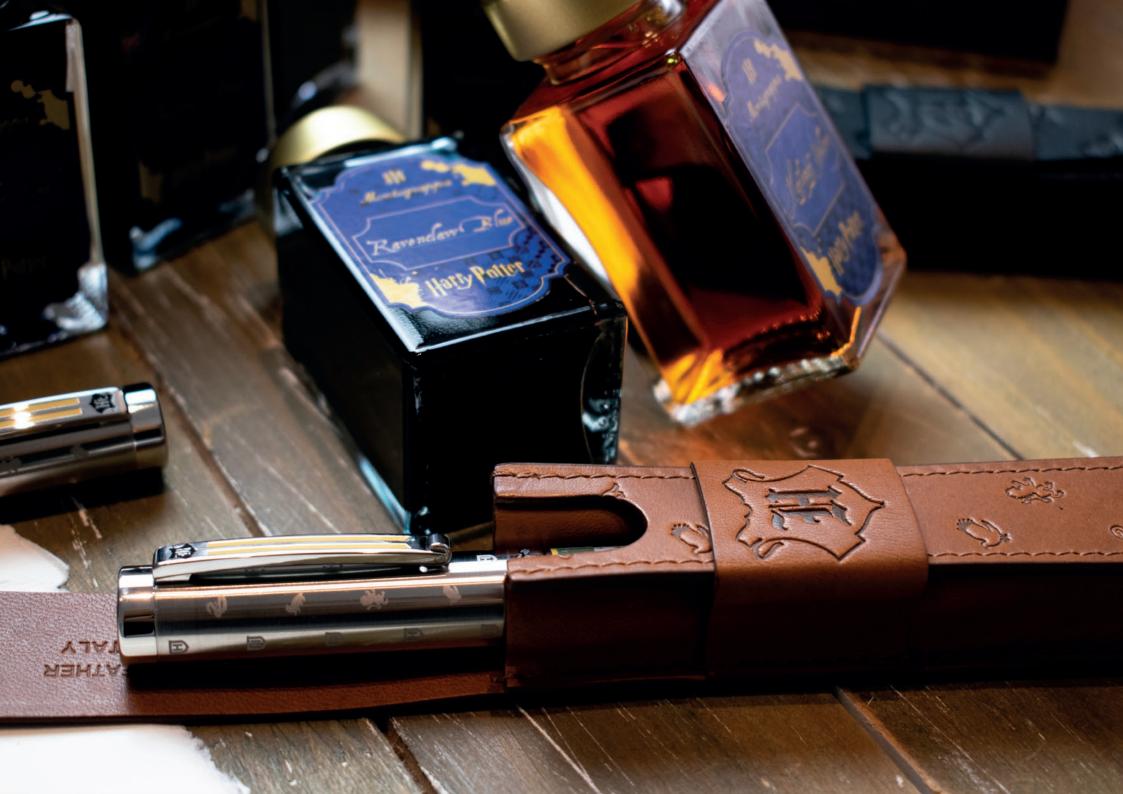

#### HARRY POTTER INK

Bring colour and variety to your most important writing assignments. Made to meet the highest academic standards, Montegrappa's Harry Potter Inks fuel the imagination.

A magical range of fountain pen inks offers a selection of colours sampled from J.K. Rowling's Wizarding World and the Hogwarts School of Witchcraft and Wizardry.

House colours of Slytherin, Hufflepuff, Ravenclaw and Gryffindor are complemented by Knight Bus (purple) and Thestral (black): special tints well known to Harry Potter readers.

Hand-selected, non-waterproof inks provide free-flowing performance without risk of unwanted stains. Harry Potter Inks offer medium lightfastness, without feathering and with reduced bleed.

The Hogwarts school crest is engraved into the cap of a set of handsome, 50ml bottles made to distinguish any desk. All colours are veganfriendly and can be blended for artistic effect.