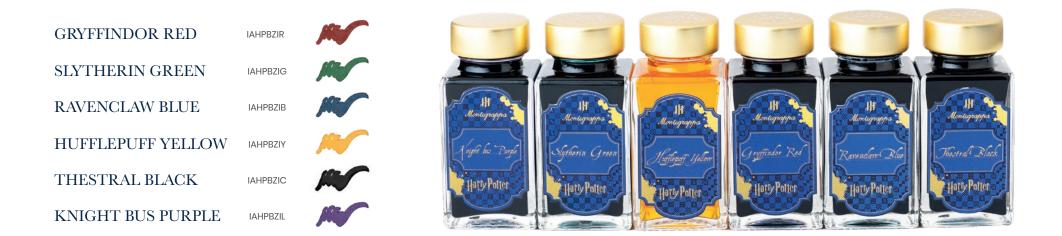

House colours of Slytherin, Hufflepuff, Ravenclaw and Gryffindor are complemented by Knight Bus (purple) and Thestral (black): special tints well known to Harry Potter readers.

Hand-selected, non-waterproof inks provide free-flowing performance without risk of unwanted stains. Harry Potter Inks offer medium lightfastness, without feathering and with reduced bleed.

The Hogwarts school crest is engraved into the cap of a set of handsome, 50ml bottles made to distinguish any desk. All colours are veganfriendly and can be blended for artistic effect.