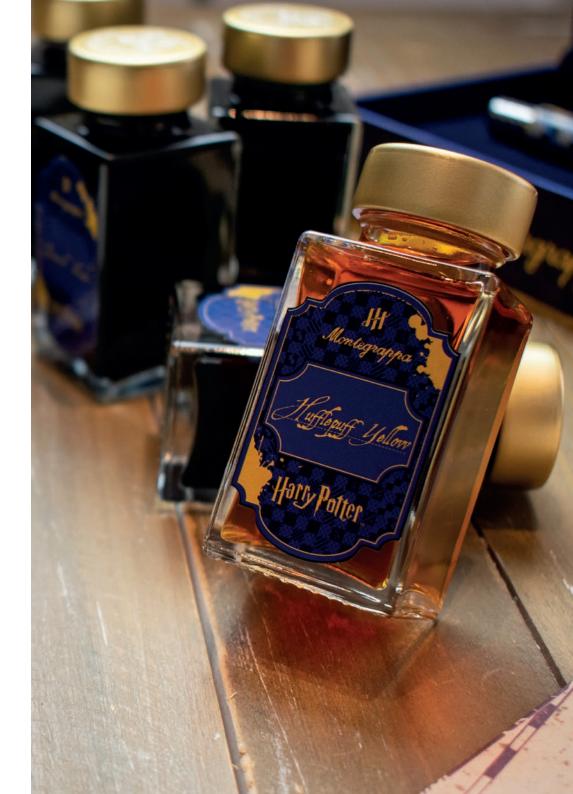

#### HARRY POTTER INK

Bring colour and variety to your most important writing assignments. Made to meet the highest academic standards, Montegrappa's Harry Potter Inks fuel the imagination.

A magical range of fountain pen inks offers a selection of colours sampled from J.K. Rowling's Wizarding World and the Hogwarts School of Witchcraft and Wizardry.

House colours of Slytherin, Hufflepuff, Ravenclaw and Gryffindor are complemented by Knight Bus (purple) and Thestral (black): special tints well known to Harry Potter readers.

Hand-selected, non-waterproof inks provide free-flowing performance without risk of unwanted stains. Harry Potter Inks offer medium lightfastness, without feathering and with reduced bleed.

The Hogwarts school crest is engraved into the cap of a set of handsome, 50ml bottles made to distinguish any desk. All colours are veganfriendly and can be blended for artistic effect.