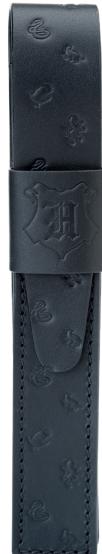

#### HARRY POTTER PEN POUCH

Florentine master craftsmanship and the Hogwarts crest are found in an exclusive accessory made in the best traditions of vintage school supplies.

A scholarly companion to the Harry Potter: House Colours collection lends presence and protection to magical pens.

Full-grain Italian cowhide is vegetable-tanned in the heart of Tuscany before being delivered to our boutique Florentine workshop for finishing.

Burnished colours of Cauldron Black and Brown Owl are hand-embossed with the mascots of Slytherin, Hufflepuff, Ravenclaw and Gryffindor, beneath the official Hogwarts crest.

The Hogwarts school crest is engraved into the cap of a set of handsome, 50ml bottles made to distinguish any desk. All colours are veganfriendly and can be blended for artistic effect.