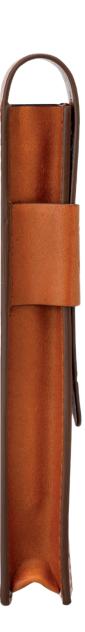

Full-grain Italian cowhide is vegetable-tanned in the heart of Tuscany before being delivered to our boutique Florentine workshop for finishing.

Burnished colours of Cauldron Black and Brown Owl are hand-embossed with the mascots of Slytherin, Hufflepuff, Ravenclaw and Gryffindor, beneath the official Hogwarts crest.

# CAULDRON BLACK