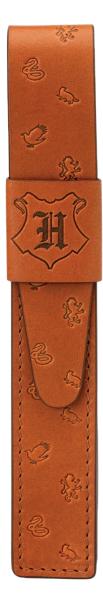

Full-grain Italian cowhide is vegetable-tanned in the heart of Tuscany before being delivered to our boutique Florentine workshop for finishing.

Burnished colours of Cauldron Black and Brown Owl are hand-embossed with the mascots of Slytherin, Hufflepuff, Ravenclaw and Gryffindor, beneath the official Hogwarts crest.

## BROWN OWL