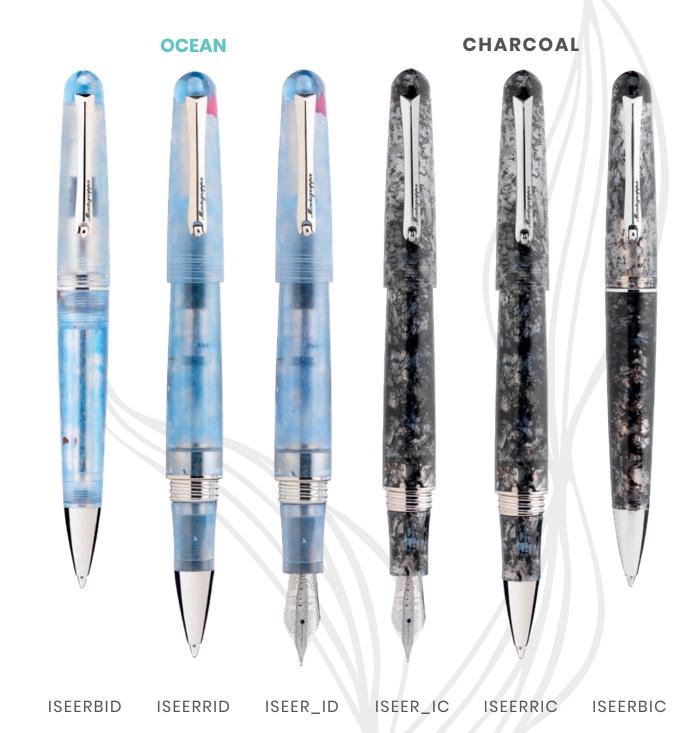

#### **OCEAN**

#### CHARCOAL

Two unique finishes – Ocean and Charcoal – have been carved from blocks of recycled plastic packaging. Dense and rigid, they are materials that prompt us contemplate the full life-cycle of the things we touch.