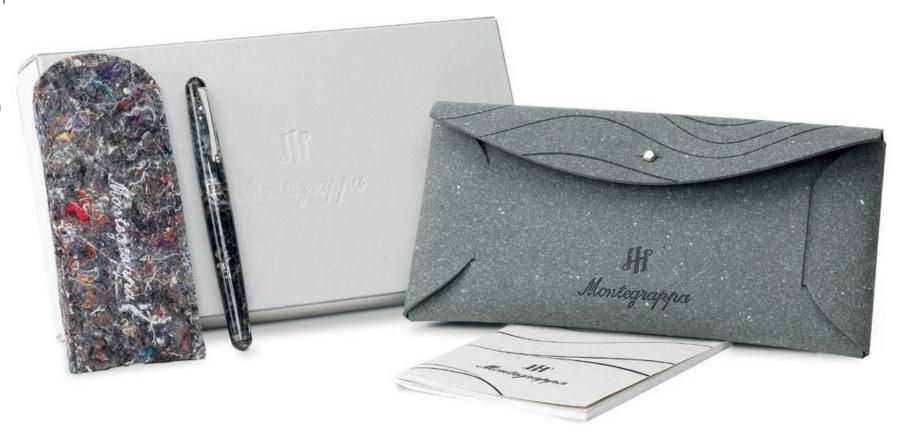

A set of accompanying writing accessories has been created exclusively for the Elmo Ambiente with local artisanal stationers, Arbos. Products made from reconstituted leather, textiles and paper expand the vision of a sustainable future.

## **PACKAGING**

Ristoffa<sup>™</sup> pen holder (recovered textiles)