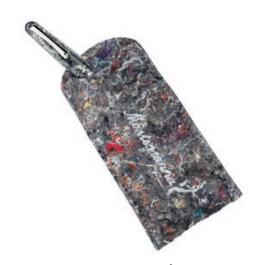

arcoal – have been carved from blocks of recycled plastic packaging. Dense and rigid, they are materials that prompt us contemplate the full life-cycle of the things we touch.

The intriguing casings of the Elmo Ambiente are the result of a collaboration with artisanal synthetics studio, Smile Plastics. Smile's research into innovative processes and finishes has seen it work with many of the leading names in conscious fashion and design.

A set of accompanying writing accessories has been created exclusively for the Elmo Ambiente with local artisanal stationers, Arbos. Products made from reconstituted leather, textiles and paper expand the vision of a sustainable future.



## **PACKAGING**

SPECIAL

**WEIGHT**: 373 g

WIDTH: 240 mm

HEIGHT: 50 mm

DEPTH: 140 mm



## **PACKAGING**









Ristoffa<sup>™</sup> pen holder (recovered textiles)