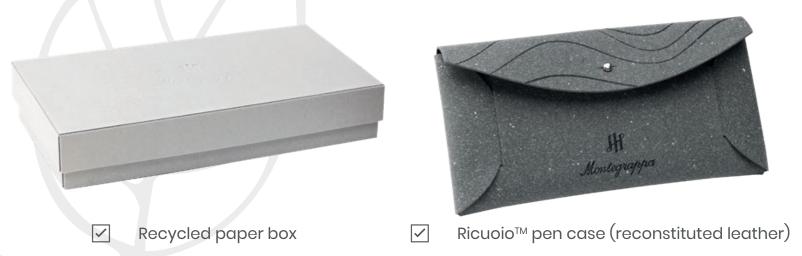

A set of accompanying writing accessories has been created exclusively for the Elmo Ambiente with local artisanal stationers, Arbos. Products made from reconstituted leather, textiles and paper expand the vision of a sustainable future.

## **PACKAGING**

SPECIAL

**WEIGHT**: 373 g

WIDTH: 240 mm

HEIGHT: 50 mm

DEPTH: 140 mm

## **PACKAGING**

Ristoffa<sup>™</sup> pen holder (recovered textiles)