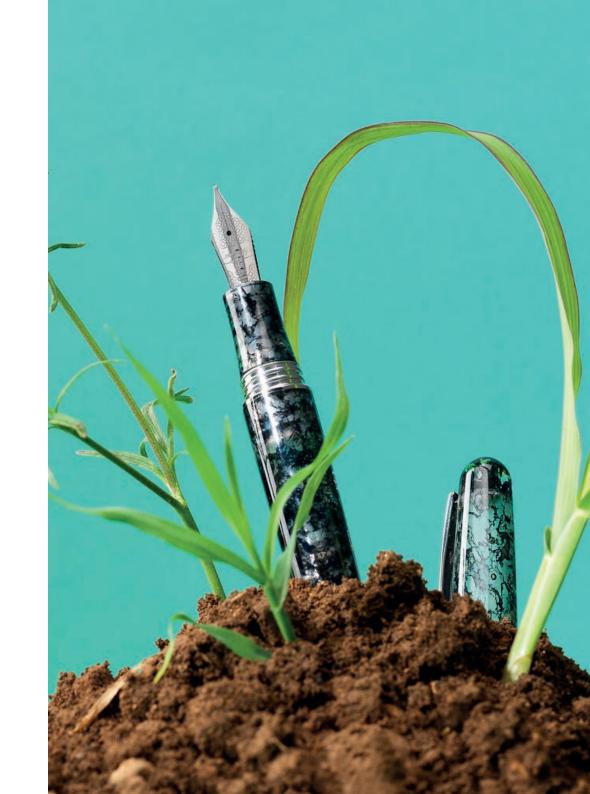

ELMO\_Ambiente

The journey towards new values begins with unconventional thinking.

The Elmo Ambiente is a new study in sustainable production in a category burdened by disposability.

## ELMO\_Ambiente

An original 1920s model is reinvented for the 2020s. The casings of the Elmo Ambiente have been specially developed from 100% recycled resin. Their exotic, translucent finishes offer an insight into the science of writing, and a vision of doing things differently.

Two unique finishes – Ocean and Charcoal – have been carved from blocks of recycled plastic packaging. Dense and rigid, they are materials that prompt us contemplate the full life-cycle of the things we touch.