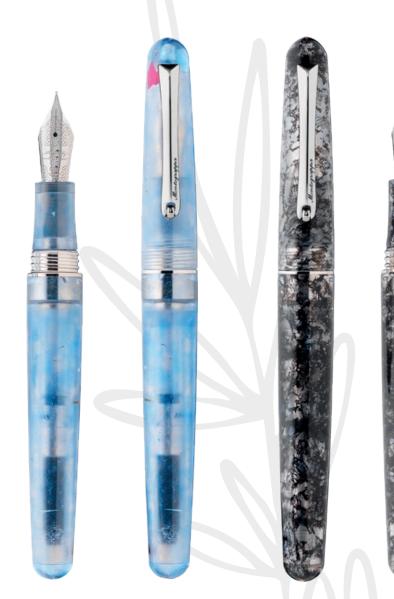

#### **OCEAN**

#### CHARCOAL

## ELMO\_Ambiente

An original 1920s model is reinvented for the 2020s. The casings of the Elmo Ambiente have been specially developed from 100% recycled resin. Their exotic, translucent finishes offer an insight into the science of writing, and a vision of doing things differently.

Two unique finishes – Ocean and Charcoal – have been carved from blocks of recycled plastic packaging. Dense and rigid, they are materials that prompt us contemplate the full life-cycle of the things we touch.