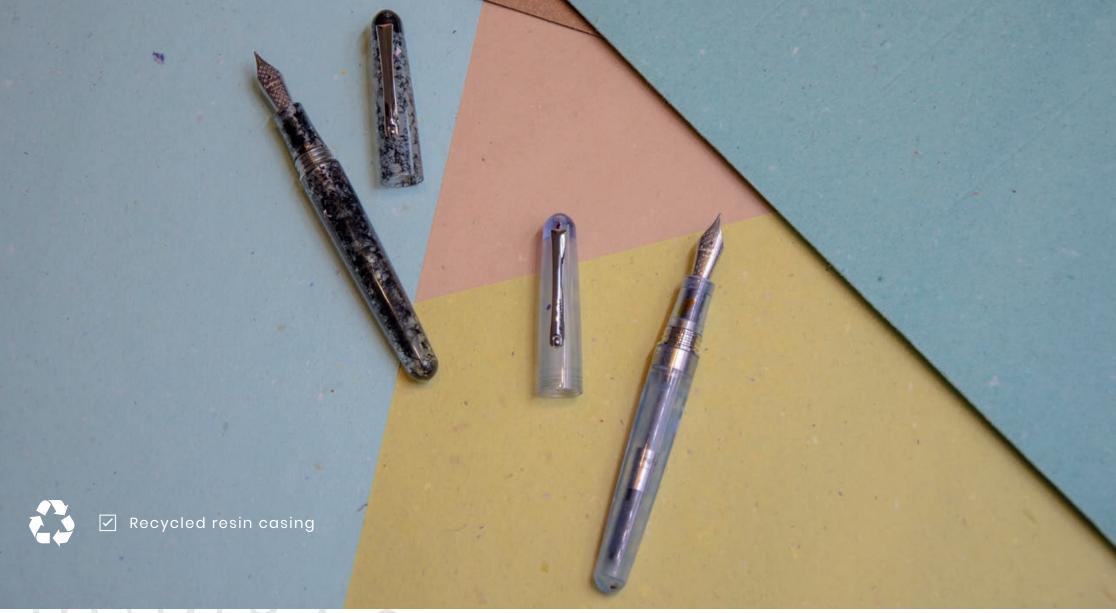

## ELMO\_Ambiente

An original 1920s model is reinvented for the 2020s. The casings of the Elmo Ambiente have been specially developed from 100% recycled resin. Their exotic, translucent finishes offer an insight into the science of writing, and a vision of doing things differently.

Two unique finishes – Ocean and Charcoal – have been carved from blocks of recycled plastic packaging. Dense and rigid, they are materials that prompt us contemplate the full life-cycle of the things we touch.

The intriguing casings of the Elmo Ambiente are the result of a collaboration with artisanal synthetics studio, Smile Plastics. Smile's research into innovative processes and finishes has seen it work with many of the leading names in conscious fashion and design.