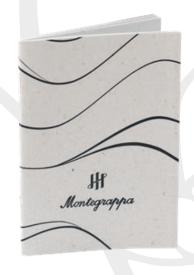

A set of accompanying writing accessories has been created exclusively for the Elmo Ambiente with local artisanal stationers, Arbos. Products made from reconstituted leather, textiles and paper expand the vision of a sustainable future.