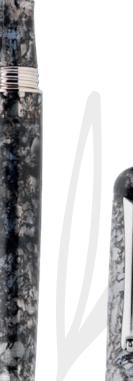

#### CHARCOAL

Two unique finishes – Ocean and Charcoal – have been carved from blocks of recycled plastic packaging. Dense and rigid, they are materials that prompt us contemplate the full life-cycle of the things we touch.