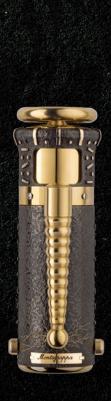

Fidget gyro gizmo Power-Push filling Ruthenium electroplating All-brass body Spring-loaded insulator rod clip aser-engraved 'lightning' grip Secret curio chamber Custom 18K gold nib Electrode cap release Moving handwheel

## Discover the monster within!

Frankenstein's macabre creation lies within a curio chamber cast in brass.

A miniature handwheel uses old-school theatrics to relive one of cinema's most epic character reveals.

## Spin the fidget gyro gizmo while you scheme! Montegrappa mechanical complications are every inventor's dream.

Gritty electroplating and kinetic contraptions bring movie magic to writing. The illusion of lo-fi, mad-scientist workmanship conceals the mechanical genius of Power-Push fountain pen filling.