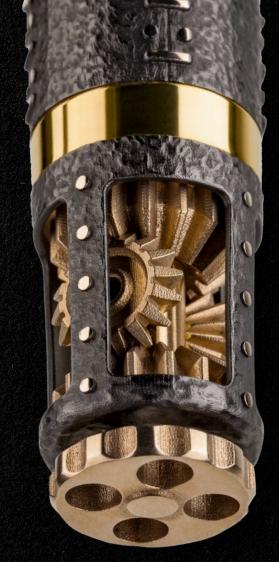

Fidget gyro gizmo Power-Push filling Ruthenium electroplating All-brass body Spring-loaded insulator rod clip aser-engraved 'lightning' grip Secret curio chamber Custom 18K gold nib Electrode cap release Moving handwheel

## Spin the fidget gyro gizmo while you scheme! Montegrappa mechanical complications are every inventor's dream.

Gritty electroplating and kinetic contraptions bring movie magic to writing. The illusion of lo-fi, mad-scientist workmanship conceals the mechanical genius of Power-Push fountain pen filling.