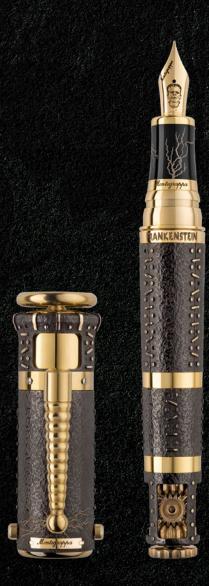

Fidget gyro gizmo Power-Push filling Ruthenium electroplating All-brass body Spring-loaded insulator rod clip aser-engraved 'lightning' grip Secret curio chamber Custom 18K gold nib Electrode cap release Moving handwheel

## Discover the monster within!

Frankenstein's macabre creation lies within a curio chamber cast in brass.

A miniature handwheel uses old-school theatrics to relive one of cinema's most epic character reveals.