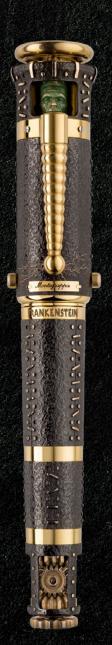

Fidget gyro gizmo Power-Push filling Ruthenium electroplating All-brass body Spring-loaded insulator rod clip aser-engraved 'lightning' grip Secret curio chamber Custom 18K gold nib Electrode cap release Moving handwheel

## Discover the monster within!

Frankenstein's macabre creation lies within a curio chamber cast in brass.

A miniature handwheel uses old-school theatrics to relive one of cinema's most epic character reveals.