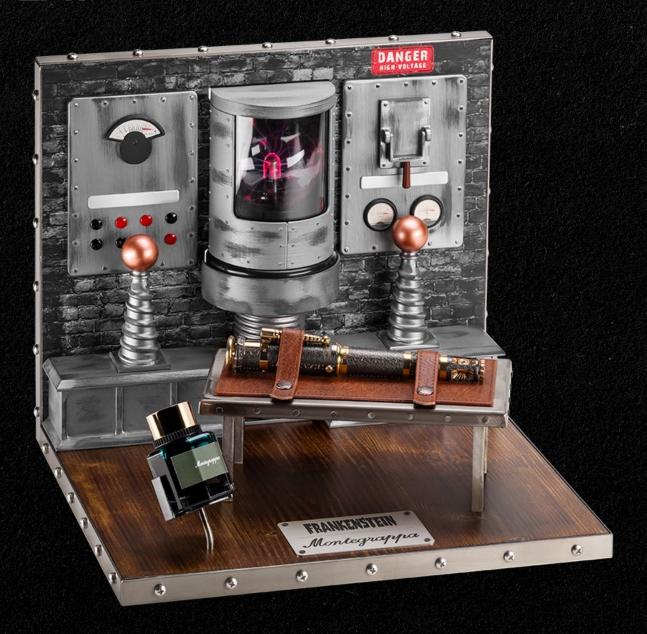

## PACKAGING + DISPLAY

When Universal Pictures brought electrification to the Frankenstein legend, they created a classic.

Collector editions of 230 pieces reference European standard voltage. A working laboratory display recreates the magic of their iconic staging.

Outer Box: 360 mm x 340 mm x 308 mm

XXL laboratory set with pen mount, plasma ball, power supply, pouch + bottle of ink (FP)

## **SPECIFICATIONS**

|                 | FOUNTAIN PEN                                                                             | ROLLERBALL |
|-----------------|------------------------------------------------------------------------------------------|------------|
| MODEL           | ISFKN_BE                                                                                 | ISFKNRBE   |
| MATERIAL        | Brass; Resin                                                                             |            |
| NIB             | 18K yellow gold custom (Ø8mm)                                                            | N/A        |
| INK DELIVERY    | Power-Push                                                                               | Refill     |
| GRADE           | EF, F, M, B, Stub 1.1                                                                    | F, M       |
| LENGTH (mm)     | 187                                                                                      |            |
| DIAMETER (mm)   | 30                                                                                       |            |
| WEIGHT (g)      | 256                                                                                      | 251        |
| PACKAGING       | XXL laboratory set with pen mount, plasma ball, power supply, pouch + bottle of ink (FP) |            |
| DIMENSIONS (mm) | W360 x D340 x H308                                                                       |            |
| LIMITED EDITION | 230                                                                                      | 230        |
|                 |                                                                                          |            |