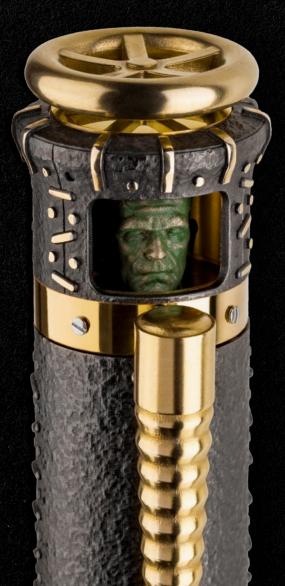

## Discover the monster within!

Frankenstein's macabre creation lies within a curio chamber cast in brass.

A miniature handwheel uses old-school theatrics to relive one of cinema's most epic character reveals.

## Spin the fidget gyro gizmo while you scheme! Montegrappa mechanical complications are every inventor's dream.

Gritty electroplating and kinetic contraptions bring movie magic to writing. The illusion of lo-fi, mad-scientist workmanship conceals the mechanical genius of Power-Push fountain pen filling.