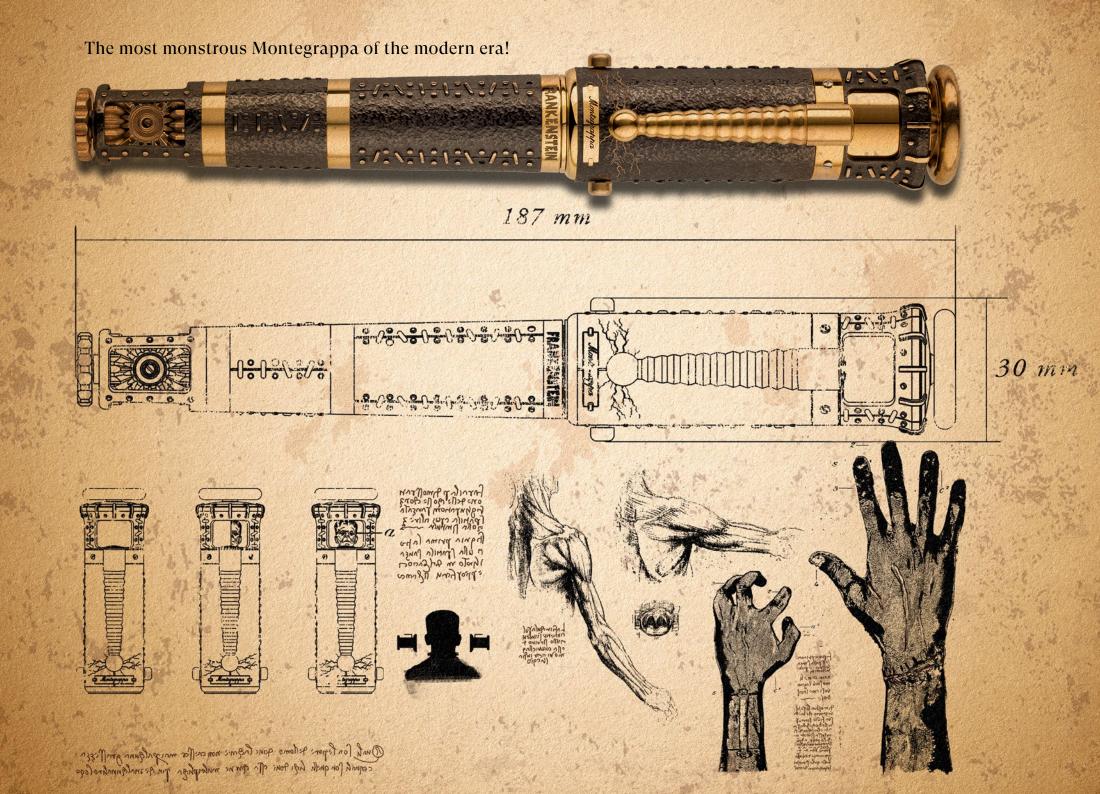

## Discover the monster within!

Frankenstein's macabre creation lies within a curio chamber cast in brass.

A miniature handwheel uses old-school theatrics to relive one of cinema's most epic character reveals.

## Spin the fidget gyro gizmo while you scheme! Montegrappa mechanical complications are every inventor's dream.

Gritty electroplating and kinetic contraptions bring movie magic to writing. The illusion of lo-fi, mad-scientist workmanship conceals the mechanical genius of Power-Push fountain pen filling.

## **SPECIFICATIONS**

|                 | FOUNTAIN PEN                                                                             | ROLLERBALL |
|-----------------|------------------------------------------------------------------------------------------|------------|
| MODEL           | ISFKN_BE                                                                                 | ISFKNRBE   |
| MATERIAL        | Brass; Resin                                                                             |            |
| NIB             | 18K yellow gold custom (Ø8mm)                                                            | N/A        |
| INK DELIVERY    | Power-Push                                                                               | Refill     |
| GRADE           | EF, F, M, B, Stub 1.1                                                                    | F, M       |
| LENGTH (mm)     | 187                                                                                      |            |
| DIAMETER (mm)   | 30                                                                                       |            |
| WEIGHT (g)      | 256                                                                                      | 251        |
| PACKAGING       | XXL laboratory set with pen mount, plasma ball, power supply, pouch + bottle of ink (FP) |            |
| DIMENSIONS (mm) | W360 x D340 x H308                                                                       |            |
| LIMITED EDITION | 230                                                                                      | 230        |
|                 |                                                                                          |            |