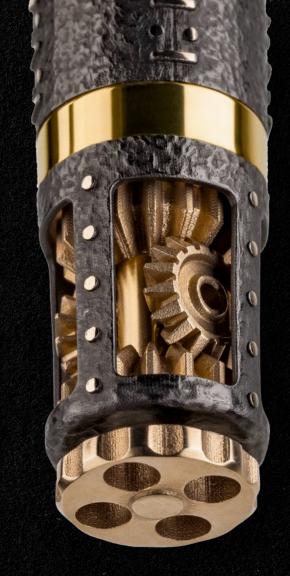

Fidget gyro gizmo Power-Push filling Ruthenium electroplating All-brass body Spring-loaded insulator rod clip aser-engraved 'lightning' grip Secret curio chamber Custom 18K gold nib Electrode cap release Moving handwheel

## Spin the fidget gyro gizmo while you scheme! Montegrappa mechanical complications are every inventor's dream.

Gritty electroplating and kinetic contraptions bring movie magic to writing. The illusion of lo-fi, mad-scientist workmanship conceals the mechanical genius of Power-Push fountain pen filling.