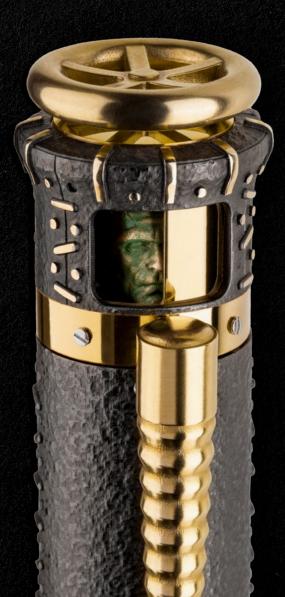

## Discover the monster within!

Frankenstein's macabre creation lies within a curio chamber cast in brass.

A miniature handwheel uses old-school theatrics to relive one of cinema's most epic character reveals.