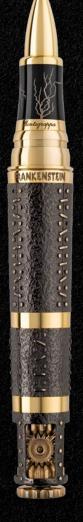

Fidget gyro gizmo Power-Push filling Ruthenium electroplating All-brass body Spring-loaded insulator rod clip aser-engraved 'lightning' grip Secret curio chamber Custom 18K gold nib Electrode cap release Moving handwheel

## Discover the monster within!

Frankenstein's macabre creation lies within a curio chamber cast in brass.

A miniature handwheel uses old-school theatrics to relive one of cinema's most epic character reveals.

## Spin the fidget gyro gizmo while you scheme! Montegrappa mechanical complications are every inventor's dream.

Gritty electroplating and kinetic contraptions bring movie magic to writing. The illusion of lo-fi, mad-scientist workmanship conceals the mechanical genius of Power-Push fountain pen filling.