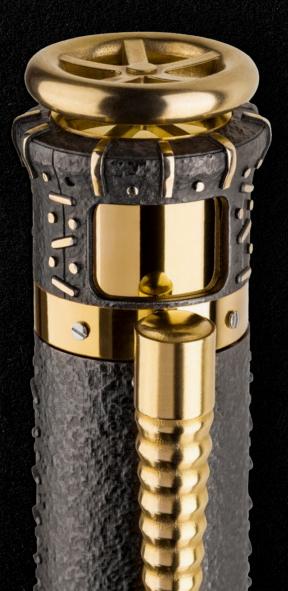

Fidget gyro gizmo Power-Push filling Ruthenium electroplating All-brass body Spring-loaded insulator rod clip aser-engraved 'lightning' grip Secret curio chamber Custom 18K gold nib Electrode cap release Moving handwheel

## Discover the monster within!

Frankenstein's macabre creation lies within a curio chamber cast in brass.

A miniature handwheel uses old-school theatrics to relive one of cinema's most epic character reveals.

## Spin the fidget gyro gizmo while you scheme! Montegrappa mechanical complications are every inventor's dream.

Gritty electroplating and kinetic contraptions bring movie magic to writing. The illusion of lo-fi, mad-scientist workmanship conceals the mechanical genius of Power-Push fountain pen filling.