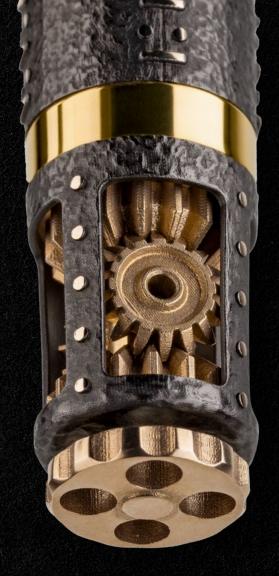

Fidget gyro gizmo Power-Push filling Ruthenium electroplating All-brass body Spring-loaded insulator rod clip aser-engraved 'lightning' grip Secret curio chamber Custom 18K gold nib Electrode cap release Moving handwheel

## Spin the fidget gyro gizmo while you scheme! Montegrappa mechanical complications are every inventor's dream.

Gritty electroplating and kinetic contraptions bring movie magic to writing. The illusion of lo-fi, mad-scientist workmanship conceals the mechanical genius of Power-Push fountain pen filling.