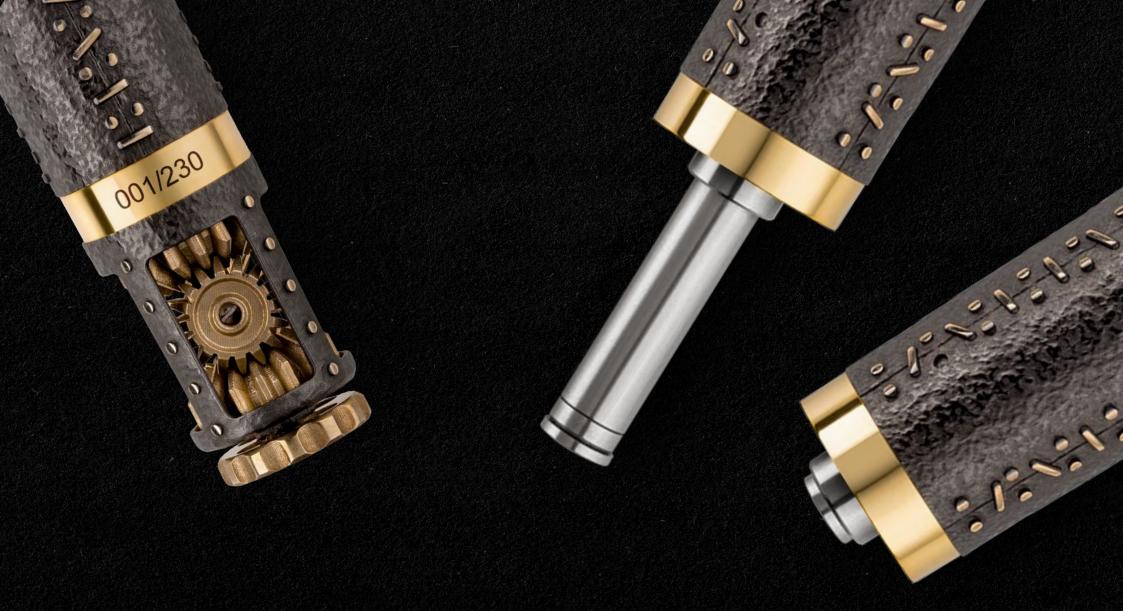

Fidget gyro gizmo Power-Push filling Ruthenium electroplating All-brass body Spring-loaded insulator rod clip aser-engraved 'lightning' grip Secret curio chamber Custom 18K gold nib Electrode cap release Moving handwheel

## Discover the monster within!

Frankenstein's macabre creation lies within a curio chamber cast in brass.

A miniature handwheel uses old-school theatrics to relive one of cinema's most epic character reveals.

## PACKAGING + DISPLAY

When Universal Pictures brought electrification to the Frankenstein legend, they created a classic.

Collector editions of 230 pieces reference European standard voltage. A working laboratory display recreates the magic of their iconic staging.